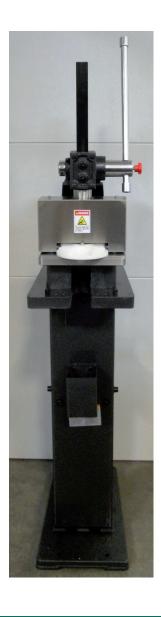

## Reduce press set-up time

Have you ever had difficulty with installing dust cups on your tablet press? Have you ever lost the pre-punched tip of the dust cup? If so, we have a solution for you. IPR has designed an off-line, simple dust cup punching machine that can be used for B and D Tooling and any tool tip size.

## Your Benefits

- ► Accurately and repeatedly punch dust cup on center
- ▶ Improve fit by punching dust cup upside down
- ► Reduce set-up time by punching dust cups offline
- ► Increase quality by capturing every punched insert
- ► Increase safety by isolating the operator