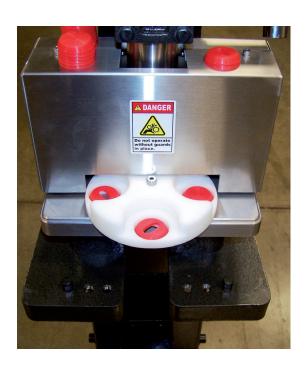

## Reduce press set-up time

Have you ever had difficulty with installing dust cups on your tablet press? Have you ever lost the pre-punched tip of the dust cup? If so, we have a solution for you. IPR has designed an off-line, simple dust cup punching machine that can be used for B and D Tooling and any tool tip size.

## Your Benefits

- ► Accurately and repeatedly punch dust cup on center
- ▶ Improve fit by punching dust cup upside down
- ► Reduce set-up time by punching dust cups offline
- ► Increase quality by capturing every punched insert
- ► Increase safety by isolating the operator