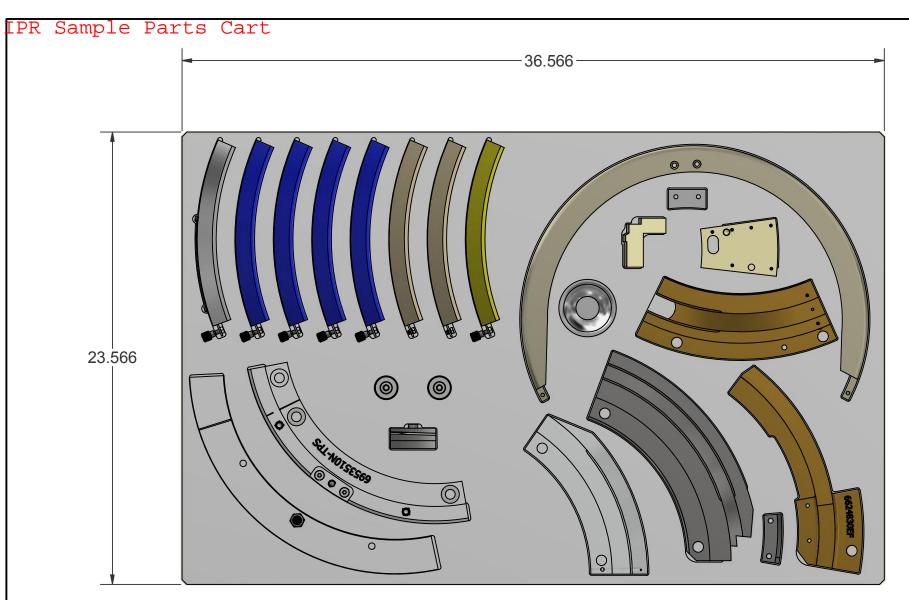

NOVA-00-100 SHELF, CAM COMPONENTS ASSY SCALE .2

NOVA-00-101 SHELF, WEIGHT & CHUTE ASSY SCALE .2

NOVA-00-102 ADJUSTABLE SHELF, FEEDER COMPONENTS ASSY SCALE .2

NOVA-00-103 ADJUSTABLE SHELF, HOPPER COMPONENTS ASSY SCALE .2