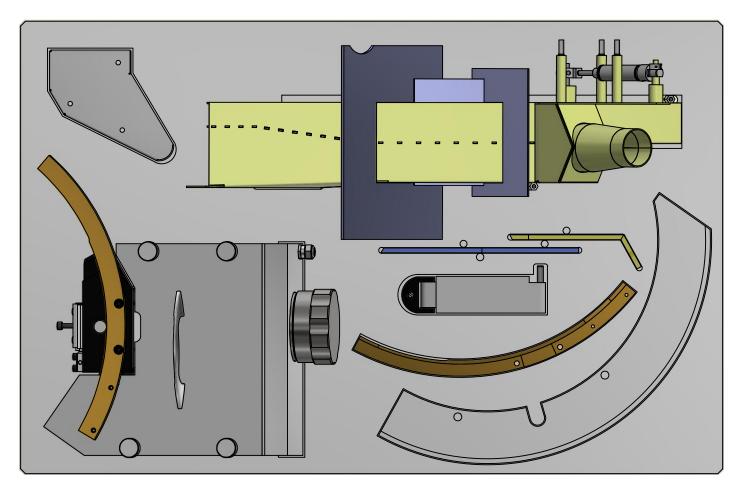

NOVA-00-100 SHELF, CAM COMPONENTS ASSY SCALE .2

NOVA-00-101 SHELF, WEIGHT & CHUTE ASSY SCALE .2

NOVA-00-102 ADJUSTABLE SHELF, FEEDER COMPONENTS ASSY SCALE .2

NOVA-00-103 ADJUSTABLE SHELF, HOPPER COMPONENTS ASSY SCALE .2