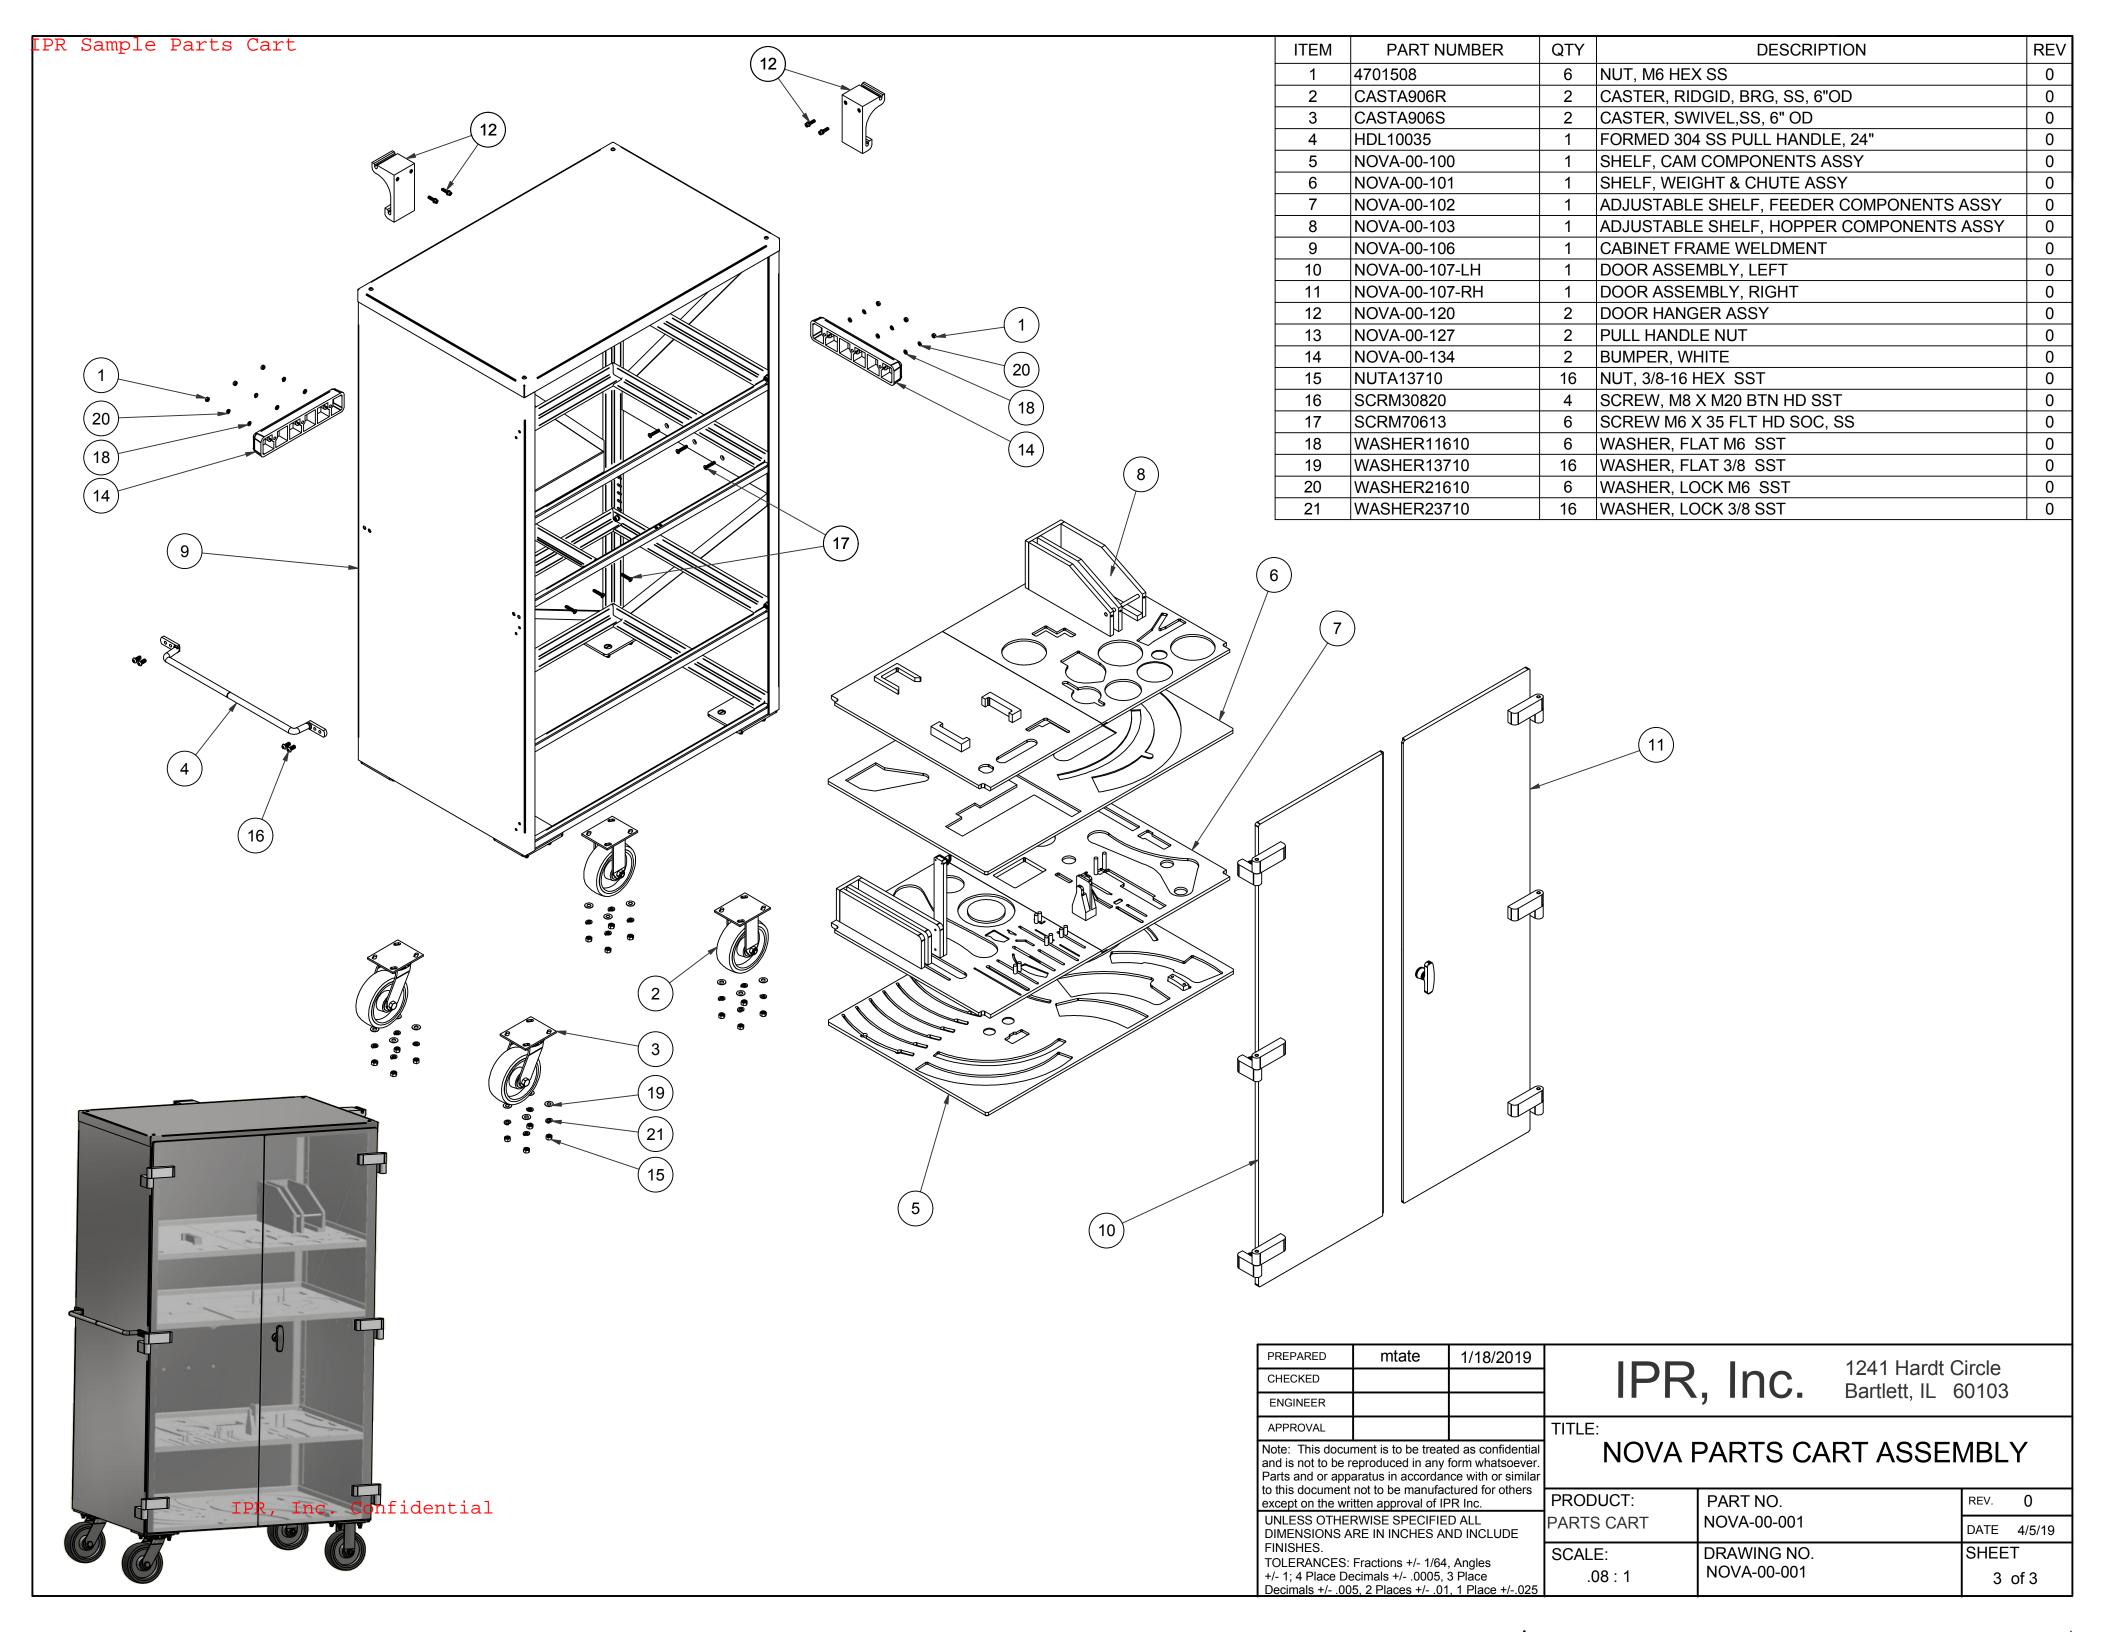

| PREPARED                                                                                                                                                                                                         | mtate | 1/18/2019                  | IDD         |                            | 1241 Hardt ( | Pircle |        |
|------------------------------------------------------------------------------------------------------------------------------------------------------------------------------------------------------------------|-------|----------------------------|-------------|----------------------------|--------------|--------|--------|
| CHECKED                                                                                                                                                                                                          |       |                            | IPR         | d, Inc.                    | Bartlett, IL |        |        |
| ENGINEER                                                                                                                                                                                                         |       |                            |             | ,                          | Dartiett, IL | 30 103 |        |
| APPROVAL                                                                                                                                                                                                         |       |                            | TITLE:      |                            |              |        |        |
| Note: This document is to be treated as confidential and is not to be reproduced in any form whatsoever. Parts and or apparatus in accordance with or similar to this document not to be manufactured for others |       | NOVA FAILTS CAILT ASSEMBLT |             |                            |              |        |        |
| except on the written approval of IPR Inc.                                                                                                                                                                       |       |                            | PRODUCT:    | PART NO.                   |              | REV.   | 0      |
| UNLESS OTHERWISE SPECIFIED ALL<br>DIMENSIONS ARE IN INCHES AND INCLUDE<br>FINISHES.<br>TOLERANCES: Fractions +/- 1/64, Angles                                                                                    |       |                            | NOVA-00-001 | NOVA-00-001                |              | DATE   | 4/5/19 |
|                                                                                                                                                                                                                  |       |                            | SCALE:      | DRAWING NO.<br>NOVA-00-001 |              | SHEET  |        |
| +/- 1; 4 Place Decimals +/0005, 3 Place<br>Decimals +/005, 2 Places +/01, 1 Place +/025                                                                                                                          |       | .08 : 1                    | 2 0         |                            |              | of 3   |        |