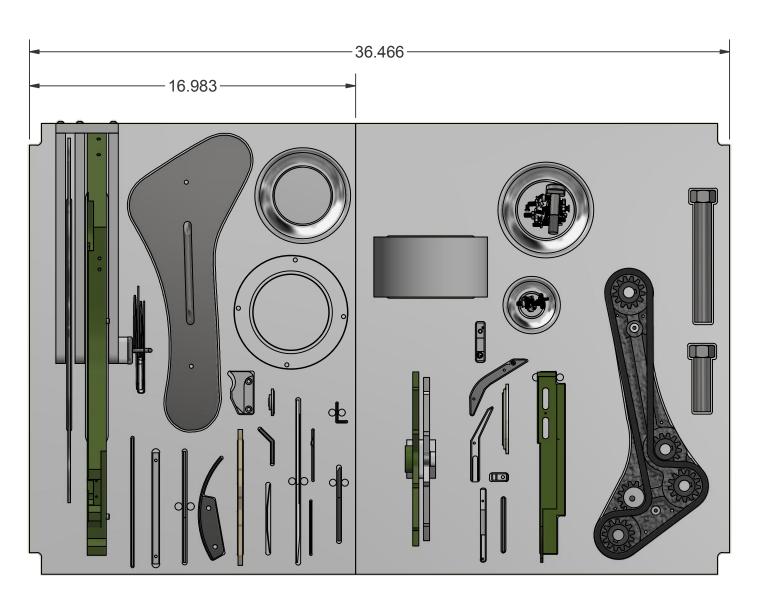

NOVA-00-100 SHELF, CAM COMPONENTS ASSY SCALE .2

NOVA-00-101 SHELF, WEIGHT & CHUTE ASSY SCALE .2

NOVA-00-102 ADJUSTABLE SHELF, FEEDER COMPONENTS ASSY SCALE .2

NOVA-00-103 ADJUSTABLE SHELF, HOPPER COMPONENTS ASSY SCALE .2