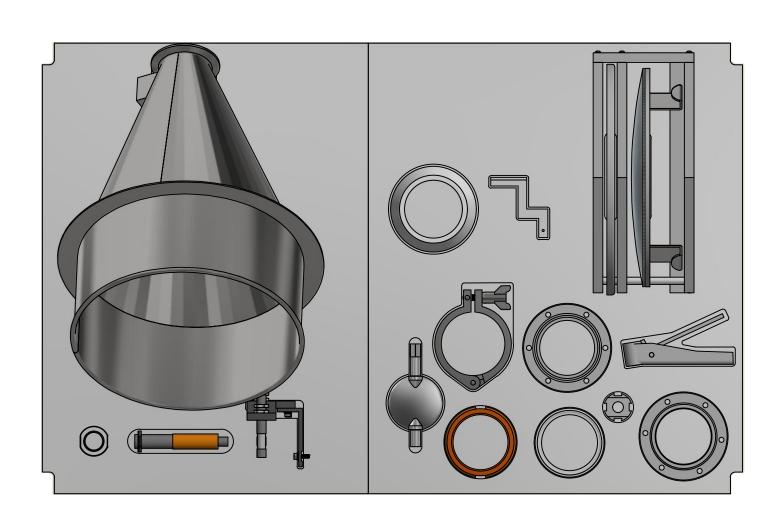

NOVA-00-100 SHELF, CAM COMPONENTS ASSY SCALE .2

NOVA-00-101 SHELF, WEIGHT & CHUTE ASSY SCALE .2

NOVA-00-102 ADJUSTABLE SHELF, FEEDER COMPONENTS ASSY SCALE .2

NOVA-00-103 ADJUSTABLE SHELF, HOPPER COMPONENTS ASSY SCALE .2