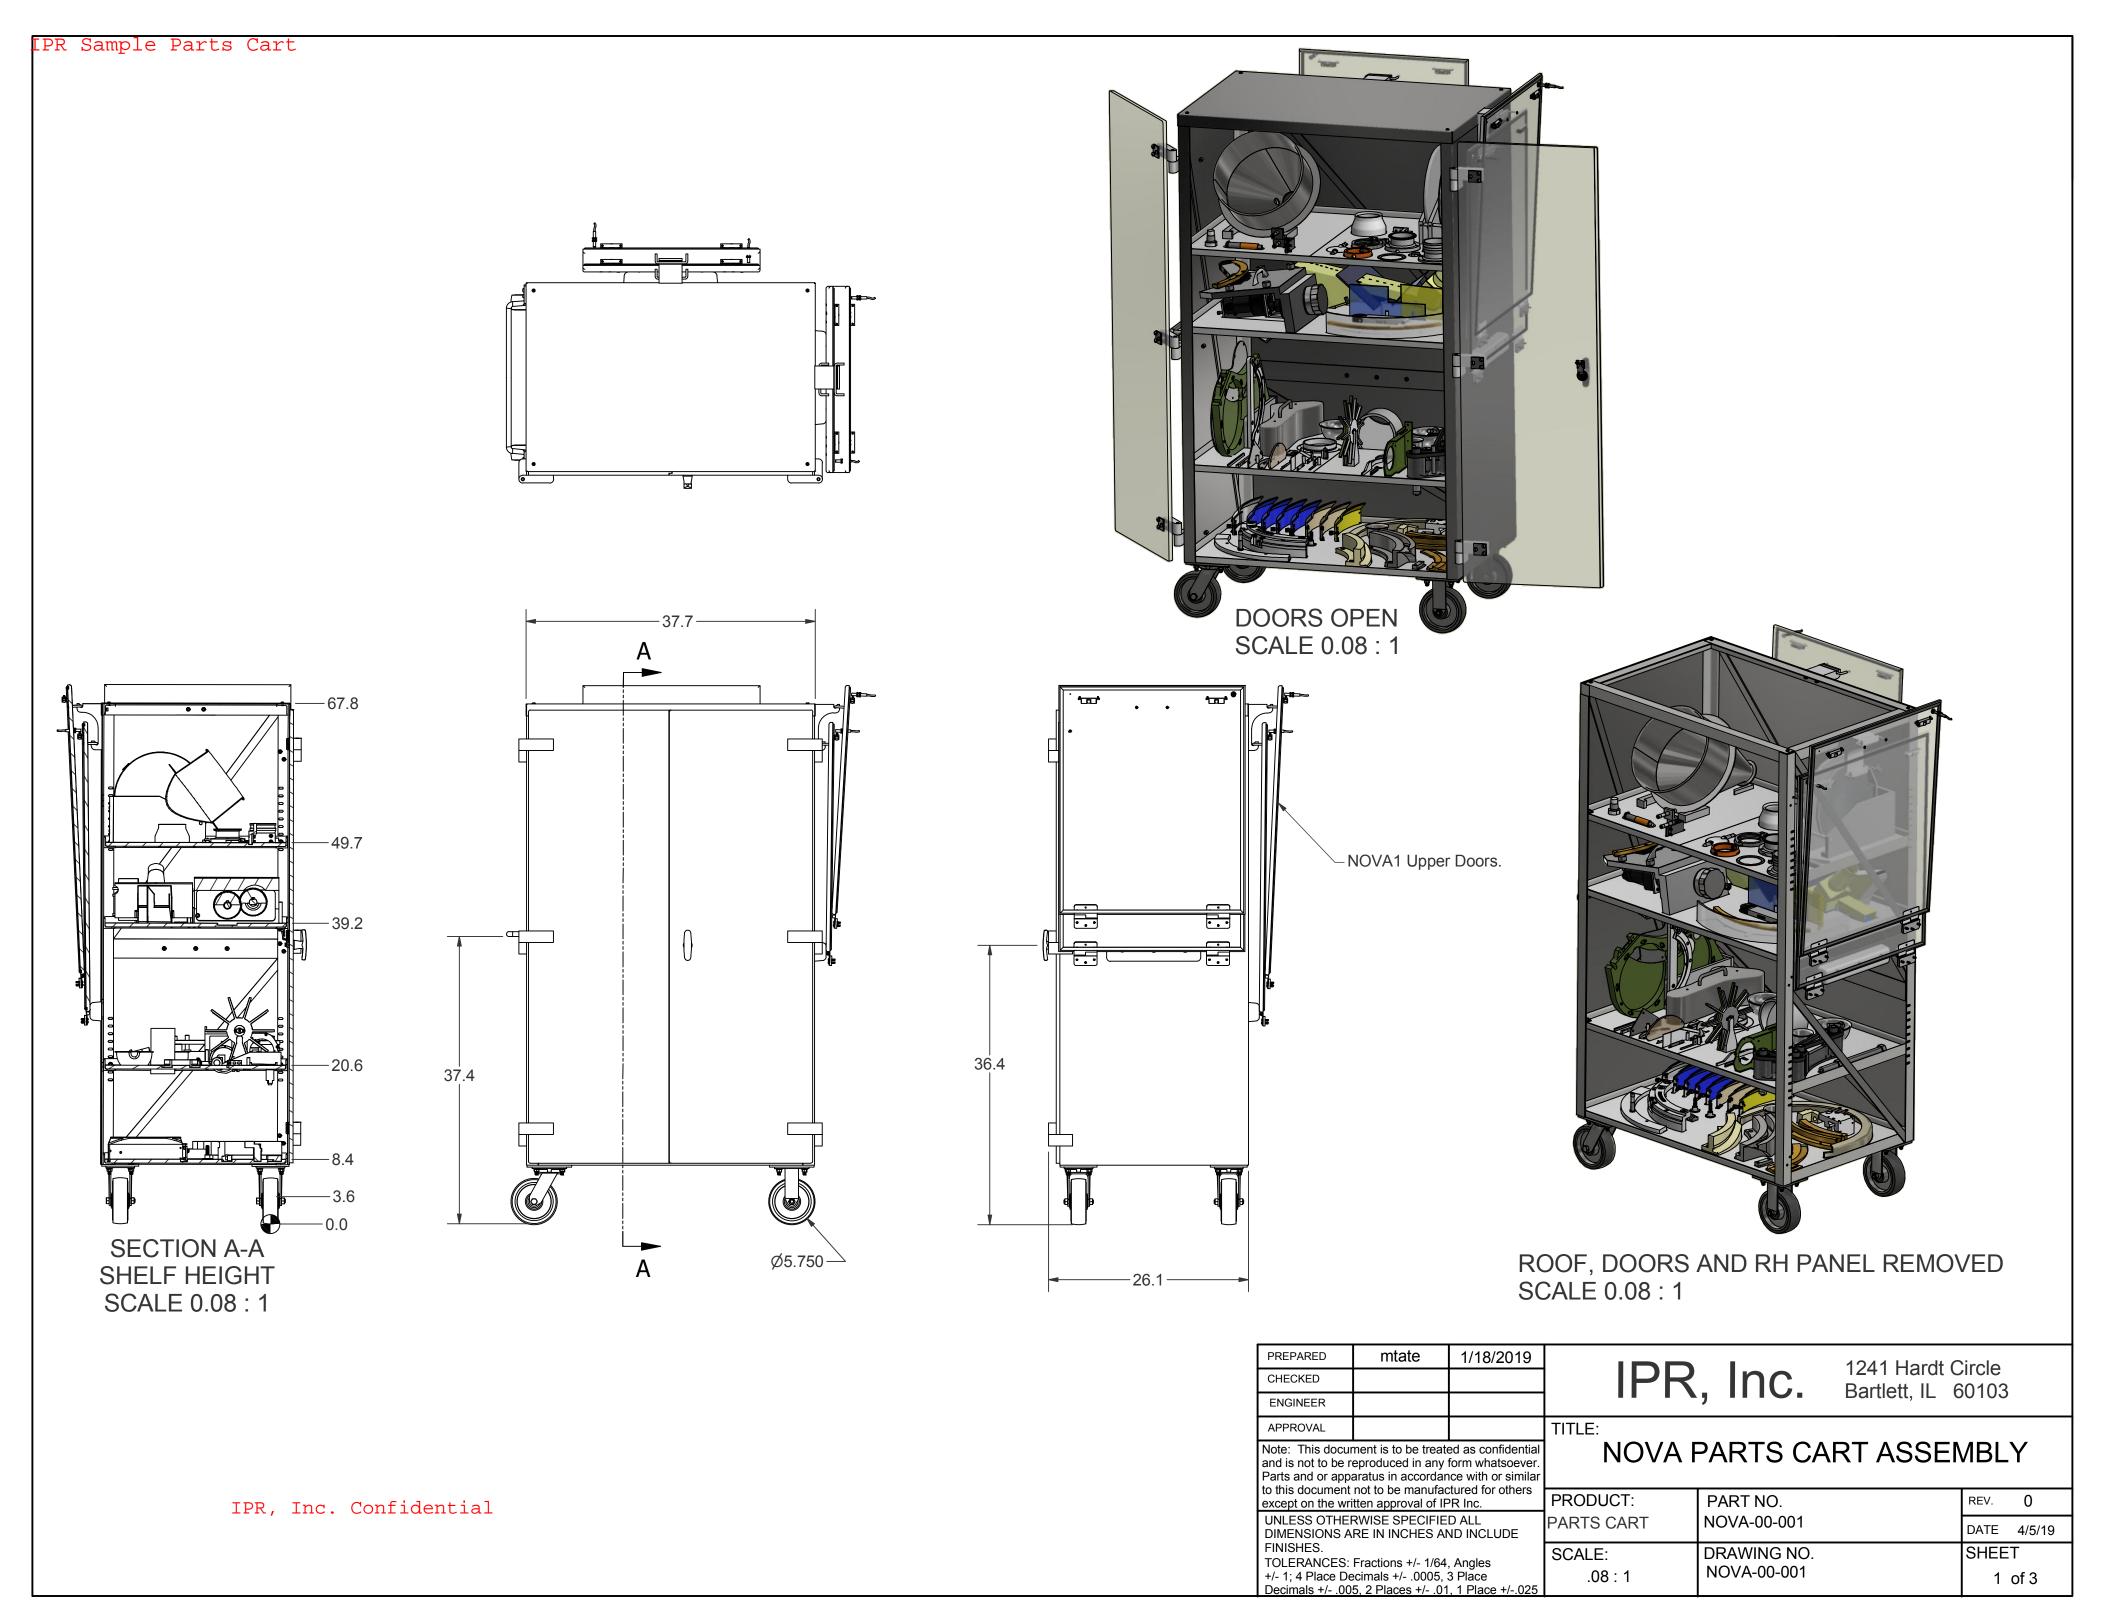

| PREPARED                                                                                                                                                                                                         | mtate | 1/18/2019                  | IDD         |                            | 1241 Hardt ( | Pircle |        |
|------------------------------------------------------------------------------------------------------------------------------------------------------------------------------------------------------------------|-------|----------------------------|-------------|----------------------------|--------------|--------|--------|
| CHECKED                                                                                                                                                                                                          |       |                            | IPR         | d, Inc.                    | Bartlett, IL |        |        |
| ENGINEER                                                                                                                                                                                                         |       |                            |             | ,                          | Dartiett, IL | 30 103 |        |
| APPROVAL                                                                                                                                                                                                         |       |                            | TITLE:      |                            |              |        |        |
| Note: This document is to be treated as confidential and is not to be reproduced in any form whatsoever. Parts and or apparatus in accordance with or similar to this document not to be manufactured for others |       | NOVA FAILTS CAILT ASSEMBLT |             |                            |              |        |        |
| except on the written approval of IPR Inc.                                                                                                                                                                       |       |                            | PRODUCT:    | PART NO.                   |              | REV.   | 0      |
| UNLESS OTHERWISE SPECIFIED ALL<br>DIMENSIONS ARE IN INCHES AND INCLUDE<br>FINISHES.<br>TOLERANCES: Fractions +/- 1/64, Angles                                                                                    |       |                            | NOVA-00-001 | NOVA-00-001                |              | DATE   | 4/5/19 |
|                                                                                                                                                                                                                  |       |                            | SCALE:      | DRAWING NO.<br>NOVA-00-001 |              | SHEET  |        |
| +/- 1; 4 Place Decimals +/0005, 3 Place<br>Decimals +/005, 2 Places +/01, 1 Place +/025                                                                                                                          |       | .08 : 1                    | 2 0         |                            |              | of 3   |        |